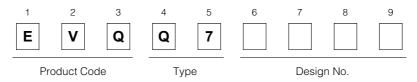

# 7 mm Square SMD Stick Switches

# Type: **EVQQ7**



- Features
- External dimensions: 7.7 mm×7.7 mm, height 1.75 mm
- Long life: One million operation times in each direction
- Malfunction protected, Dust-proof structure, with ground terminal

### ■ Recommended Applications

 Operation switches for menu scrolling and confirmation for portable electronic equipment (Mobile phones, Digital cameras, and PDAs)

## ■ Explanation of Part Numbers



### ■ Specifications

| Electrical                    | Rating                          |         | 10 μA 2 Vdc to 20 mA 15 Vdc (Resistive load)    |
|-------------------------------|---------------------------------|---------|-------------------------------------------------|
|                               | Contact Resistance              |         | 100 mΩ max.                                     |
|                               | Insulation Resistance           |         | 50 MΩ min.                                      |
|                               | Dielectric Withstanding Voltage |         | 250 Vac min.                                    |
|                               | Bouncing                        | Push    | 10 ms max.                                      |
|