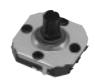

# 7 mm Square SMD Stick Switches

# Type: **EVQQ7**

- Features
- External dimensions: 7.7 mm×7.7 mm, height 1.75 mm
- Long life: One million operation times in each direction
- Malfunction protected, Dust-proof structure, with ground terminal

### ■ Recommended Applications

 Operation switches for menu scrolling and confirmation for portable electronic equipment (Mobile phones, Digital cameras, and PDAs)