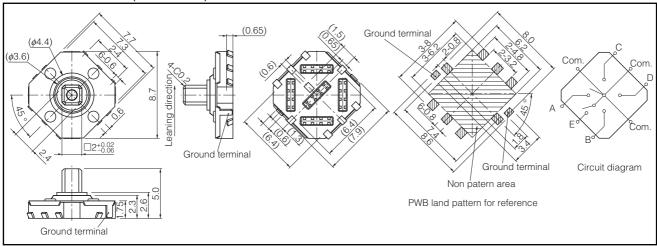

ngle         |         | 5 ° ± 2.5 °                                     |
| Endurance                     | Operating Life                  |         | 1000000 cycles min.                             |
| Temperature Range             |                                 |         | −40 °C to +85 °C                                |
| Minimum Quantity/Packing Unit |                                 |         | 1000 pcs. Embossed Taping (Reel Pack)           |
| Quantity / Carton             |                                 |         | 5000 pcs.                                       |
|                               |                                 |         | * Operation force: Meets respective requirement |

Operation force: Meets respective requirement

# ■ Dimensions in mm (not to scale)